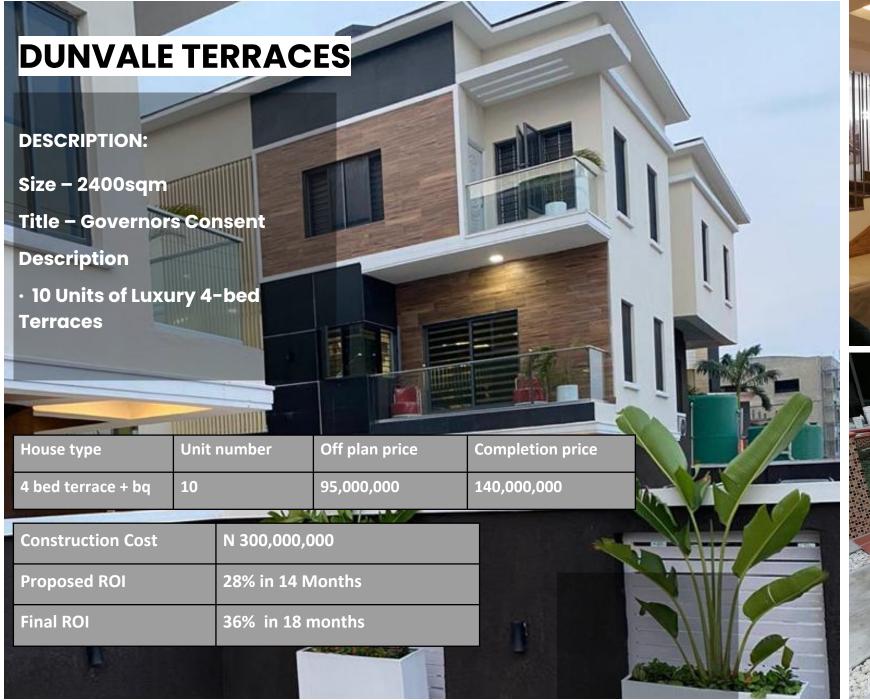

# HOMEWORK DEVELOPMENT IN FIGURES

Ace Apartments

Kings Court, Yaba

Hines II & III

Ebute Meta

**Orchid Road** 

Chevron Drive

YEARS IN EXISTENCE

Ocean Bay Estate

**Chevy-View Estate** 

Dunvale Terraces

**Rowland Court** 

**UNITS UNDER** ONSTRUCTION

UNITS

COMPLETED

145

STAFF

STRENGTH

44

**DEVELOPMENT PROJECTS** 

DONE/ON-GOING

25

UNITS

STARTING SOON

**Devon Court** 

Meadow Park

Dunvale VI

SUCCESS RATE

100%



# **DUNVALE TERRACES**

**ADMIRALTY WAY, LEKKI PHASE I** 







## **► PAST PROJECTS**









## **► PAST PROJECTS**

















## **DEVON COURT INVESTMENT OFFER**

Minimum Investment Offer - 300m

Guaranteed return - 24% per Annum

#### **Buyout Offer ( Offplan price/ Offer):**

4-Bed Terrace - 220m / 180m

5 Bed Penthouse - 300m / 250m

Status: Project is currently 70% sold-out and it is at 30% carcass stage (First Floor)













#### ALMOND COURT V INVESTMENT OFFER

Minimum Investment Offer - 80m

Guaranteed return - 22% per Annum

#### **Buyout Offer ( Offplan price/ Offer):**

2-Bed Flat - 45m / 40m

Status: Project is currently at foundation, and prices are set to skyrocket after the road construction is done in a few months. Great place to invest as value is set to increase by over 25% after the road is completed