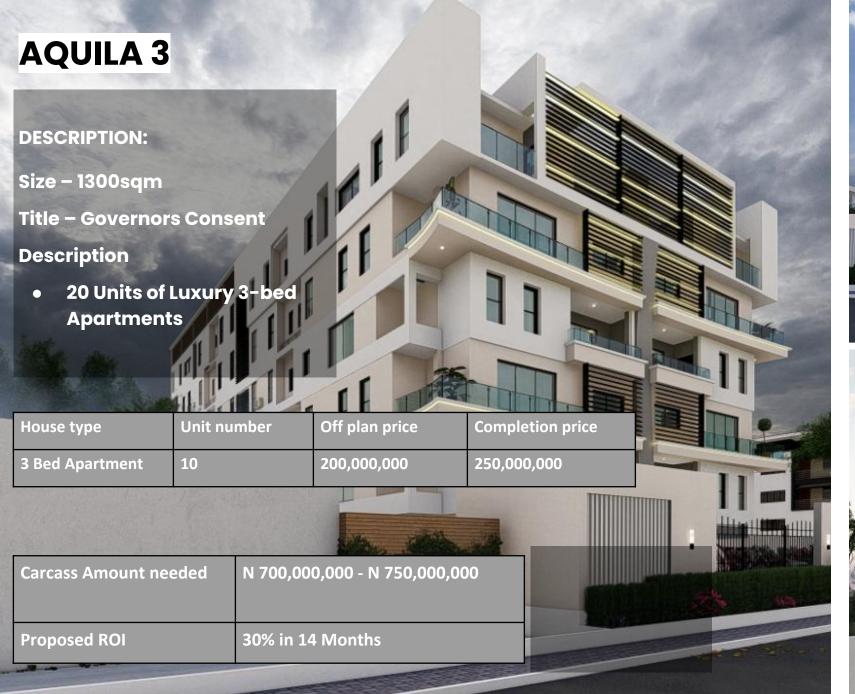

## **AQUILA III INVESTMENT OFFER**

Minimum Investment Offer - 170m

Guaranteed return - 26% per Annum

#### **Buyout Offer ( Offplan price/ Offer):**

3-bed Pent - 200m/ 170m

Status: Project is currently at foundation, 50% off takers and great location