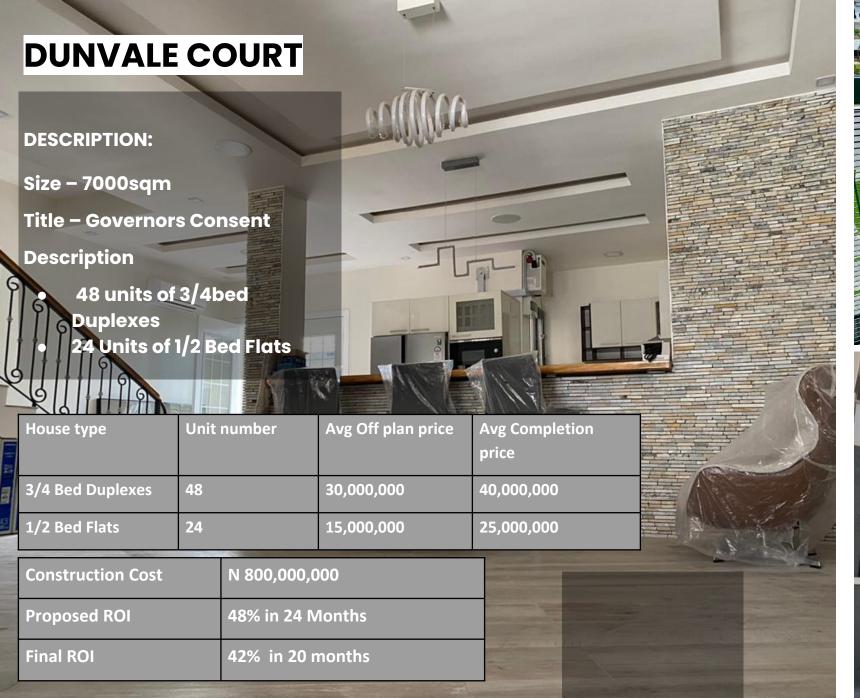

#### Some **Past & Current** Projects:

- The Spades, **Banana Island** (6 units)
- Dunvale Terraces, **Lekki-1** (10 units)
- Aquila Residences, Oniru (8 units)
- Hines Court, Oniru (10 units)
- Rowland Court, **Elegushi** (12 units)
- GranVille Court, **Chevy-View** (8 units) Dunvale Court, **Orchid Road** (50 units)
- Ace Apartments, **Ebute-Metta** (17 units)
- Bitoa Residences, Ocean Bay (6 units)
- The Triplets, Ocean Bay (3 units)
- BA Terraces, Ocean Bay (3 units)
- And **several** more.