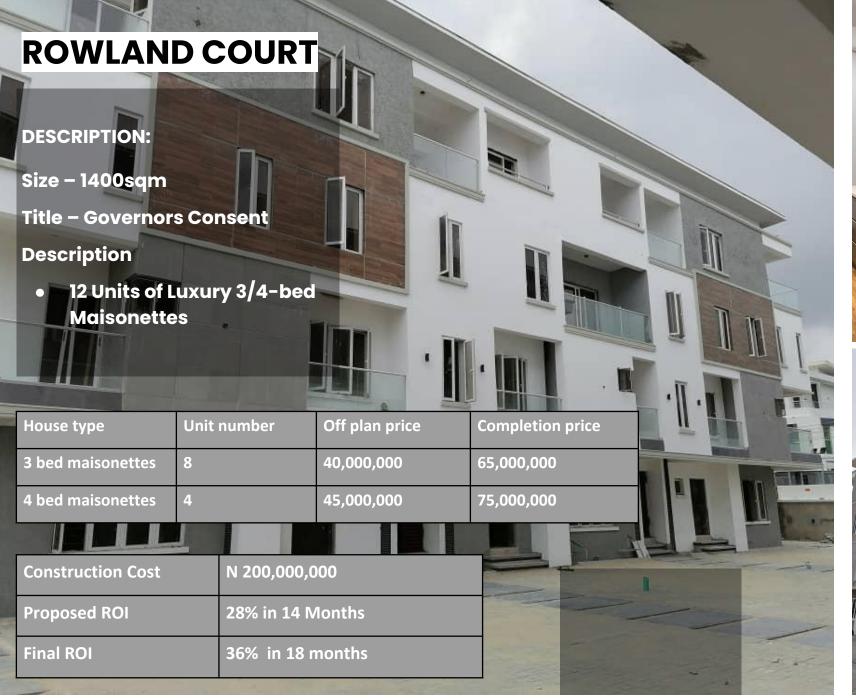

Ocean Bay Estate

**Chevy-View Estate** 

Dunvale Terraces

**Rowland Court** 

**UNITS UNDER** ONSTRUCTION

UNITS

COMPLETED

145

#### Some **Past & Current** Projects:

- The Spades, **Banana Island** (6 units)
- Dunvale Terraces, **Lekki-1** (10 units)
- Aquila Residences, Oniru (8 units)
- Hines Court, Oniru (10 units)
- Rowland Court, **Elegushi** (12 units)
- GranVille Court, **Chevy-View** (8 units) Dunvale Court, **Orchid Road** (50 units)
- Ace Apartments, **Ebute-Metta** (17 units)
- Bitoa Residences, Ocean Bay (6 units)
- The Triplets, Ocean Bay (3 units)
- BA Terraces, Ocean Bay (3 units)
- And **several** more.