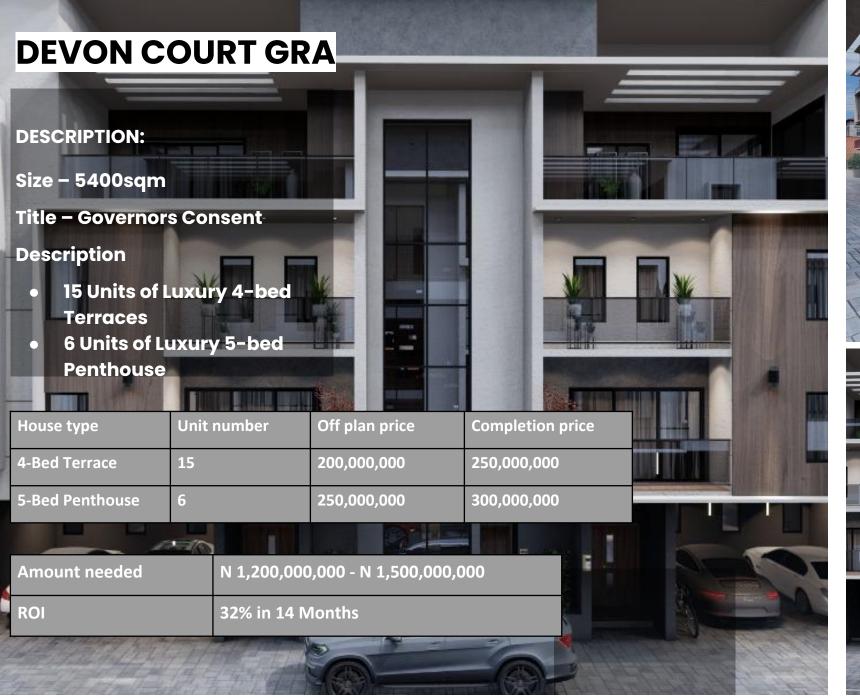

## **DEVON COURT GRA INVESTMENT OFFER**

Minimum Investment Offer - 180m

Guaranteed return - 26% per Annum

#### **Buyout Offer ( Offplan price/ Offer):**

4-Bed Terrace - 200m / 180m

5 Bed Penthouse - 250m / 220m

Status: Project is currently on foundation stage

All investment amounts would be tied to units and at agreed buyout rates