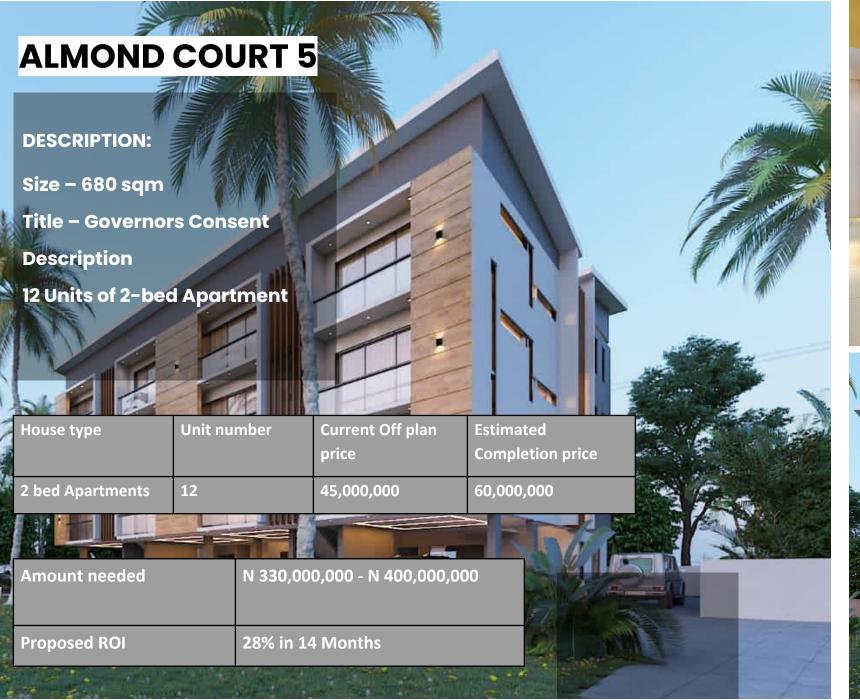

#### ALMOND COURT V INVESTMENT OFFER

Minimum Investment Offer - 80m

Guaranteed return - 22% per Annum

#### **Buyout Offer ( Offplan price/ Offer):**

2-Bed Flat - 45m / 40m

Status: Project is currently at foundation, and prices are set to skyrocket after the road construction is done in a few months. Great place to invest as value is set to increase by over 25% after the road is completed