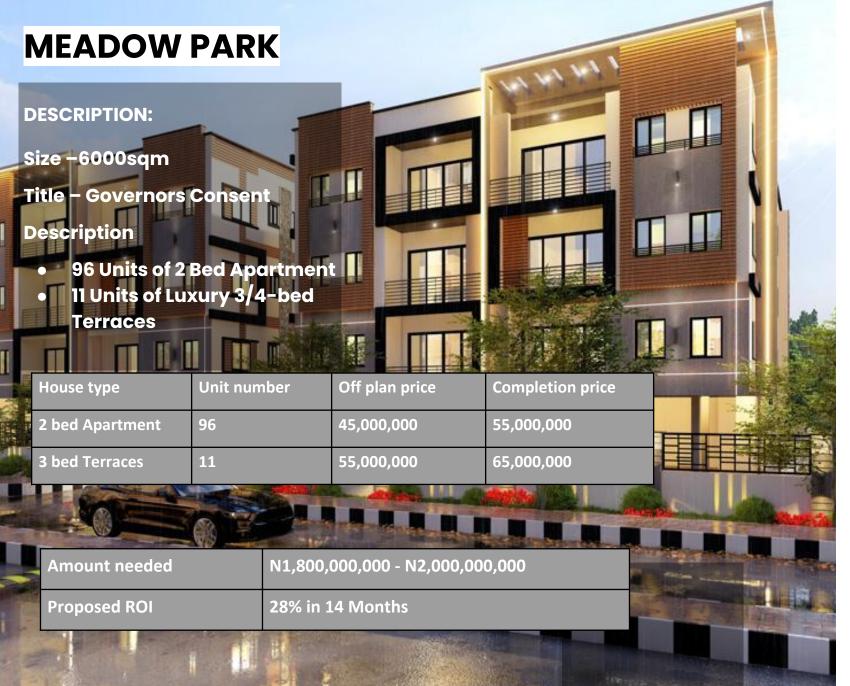

## **MEADOW PARK INVESTMENT OFFER**

Minimum Investment Offer - 175m

Guaranteed return - 24% per Annum

#### **Buyout Offer ( Offplan price/ Offer):**

2-Bed Flat - 45m / 35m

Status: Project is currently on First Floor