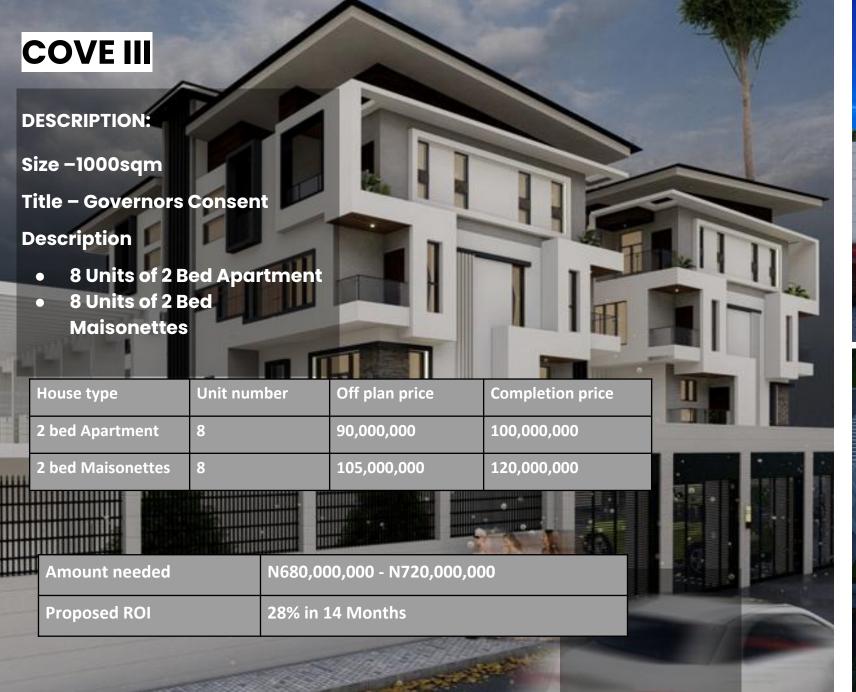

### **COVE III INVESTMENT OFFER**

Minimum Investment Offer - 150m

Guaranteed return - 28% per Annum

#### **Buyout Offer ( Offplan price/ Offer):**

2-Bed Flat - 90m / 75m

Status: Great Location, project is just starting best time to invest