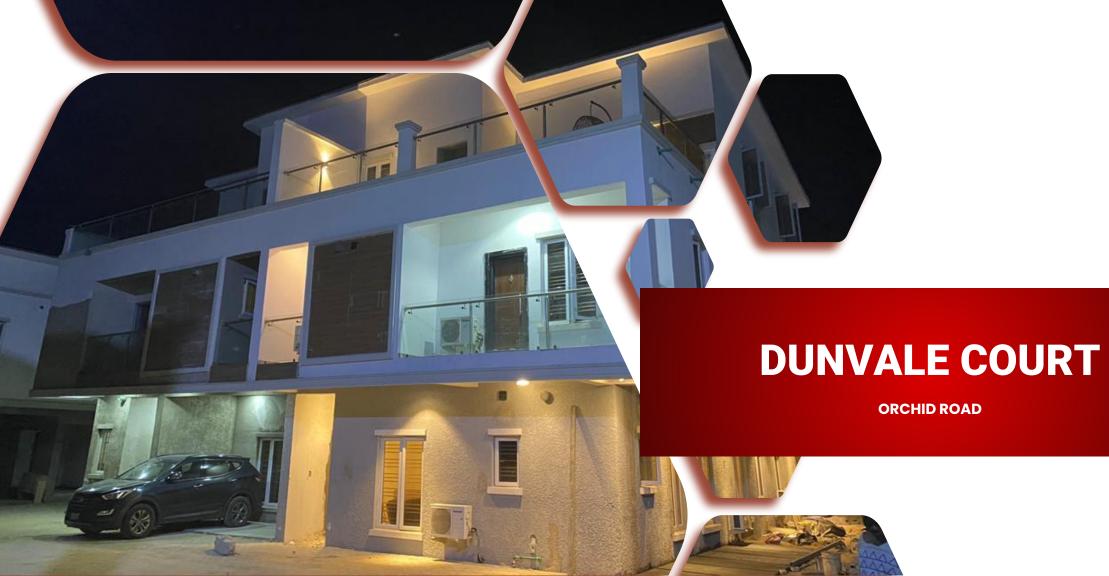

#### Some **Past & Current** Projects:

- The Spades, **Banana Island** (6 units)
- Dunvale Terraces, **Lekki-1** (10 units)
- Aquila Residences, Oniru (8 units)
- Hines Court, Oniru (10 units)
- Rowland Court, **Elegushi** (12 units)
- GranVille Court, **Chevy-View** (8 units) Dunvale Court, **Orchid Road** (50 units)
- Ace Apartments, **Ebute-Metta** (17 units)
- Bitoa Residences, Ocean Bay (6 units)
- The Triplets, Ocean Bay (3 units)
- BA Terraces, Ocean Bay (3 units)
- And **several** more.