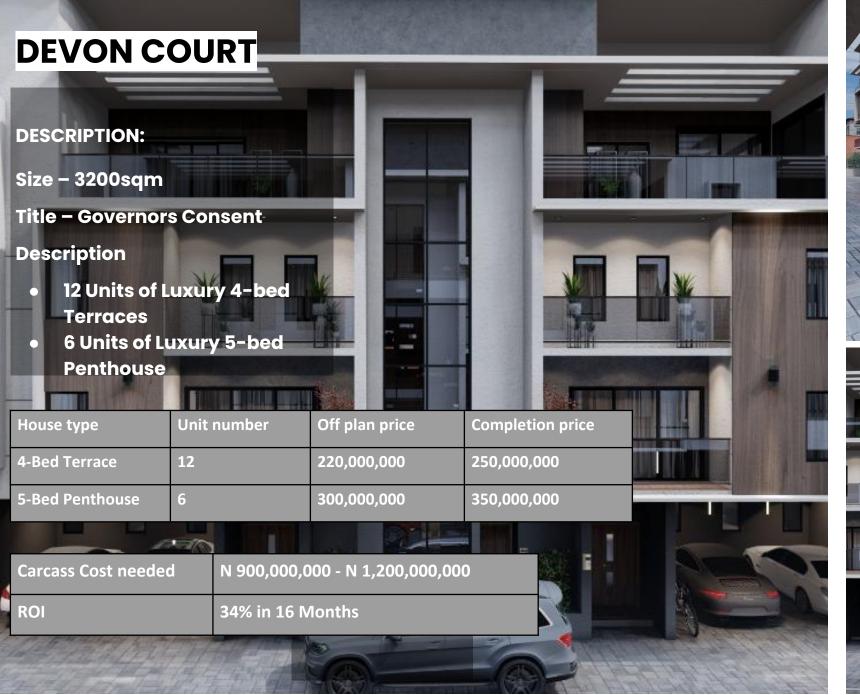

## **DEVON COURT INVESTMENT OFFER**

Minimum Investment Offer - 300m

Guaranteed return - 24% per Annum

#### **Buyout Offer ( Offplan price/ Offer):**

4-Bed Terrace - 220m / 180m

5 Bed Penthouse - 300m / 250m

Status: Project is currently 70% sold-out and it is at 30% carcass stage (First Floor)