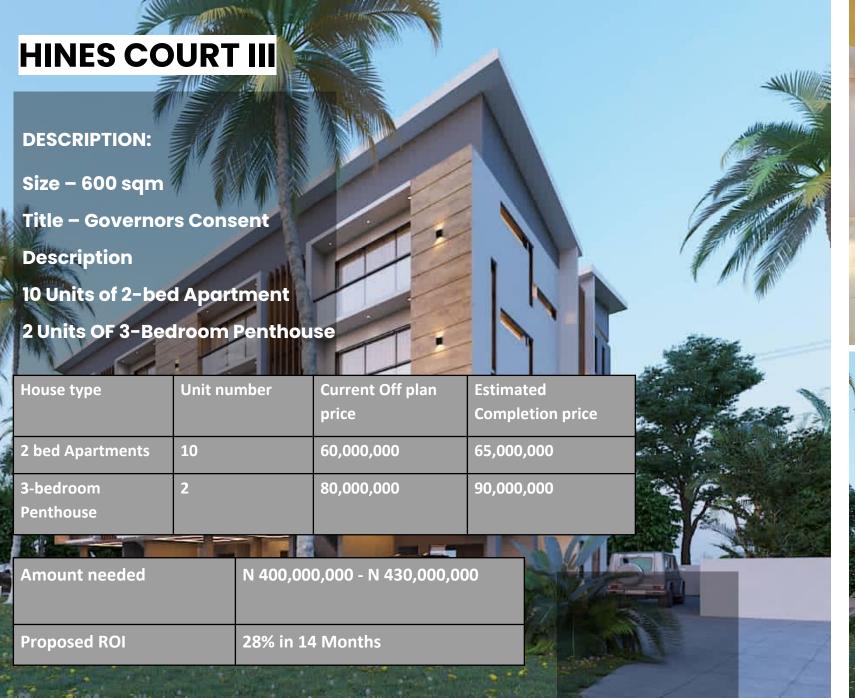

## HINES COURT III INVESTMENT OFFER

Minimum Investment Offer - 100m

Guaranteed return - 22% per Annum

#### **Buyout Offer ( Offplan price/ Offer):**

2-Bed Flat - 60m / 50m

3-bed Pent - 80m/65m

Status: Project is currently at foundation, and prices are set to skyrocket after the road construction is done in a few months. Great place to invest as value is set to increase by over 25% after the road is completed